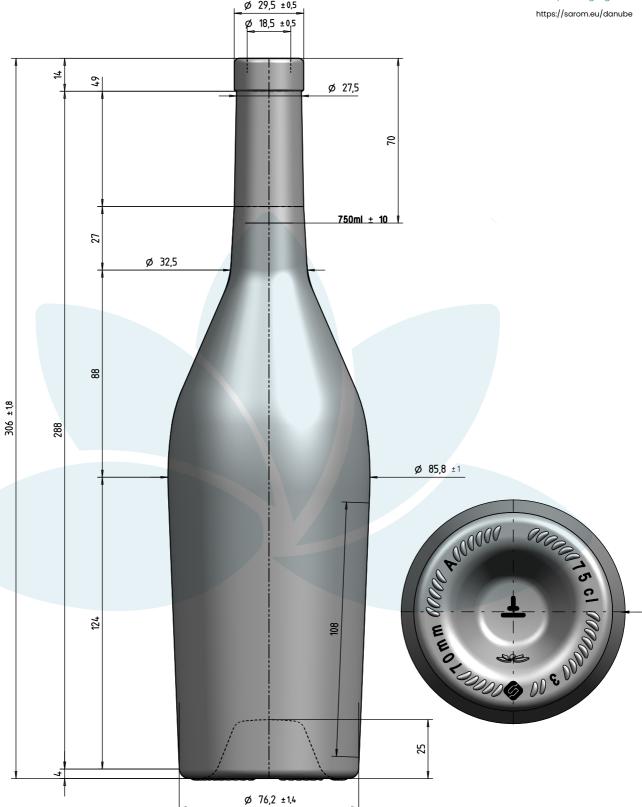

## DANUBE BELENE 750

Color: Licorice / Pure Flint / Vintage Flint

The images, graphic and technical representations as well as the appellations included, attached and/or presented within this document are registered or are in the process of being registered with the competent authorities, and are the intellectual property of Sarom Packaging (the Intellectual Property). The Intellectual Property is subject to copyright, trademark and other intellectual property rights under EU laws and international conventions. No right, title, or interest in or to the Intellectual Property is transferred to you. Any use, distribution or copy, in any form, is strictly prohibited without the prior written consent of Sarom Packaging. The use of any intellectual creation without consent is sanctioned according to the applicable legal provisions regarding illegal copyring, counterfeiting and unlawful use of protected intellectual property. This drawing is approximate and not binding - Sarom Packaging, does not assume any guarantee or obligation for use of this drawing or for information contained therein.

Brimful capacity (ml): 772 Weight (g): 500

Finish: CORK / VINOLOK Min. through bore (mm): 16

Pressure resistance (bar): -

ITEM CODE: 4205 - 4207- 4209