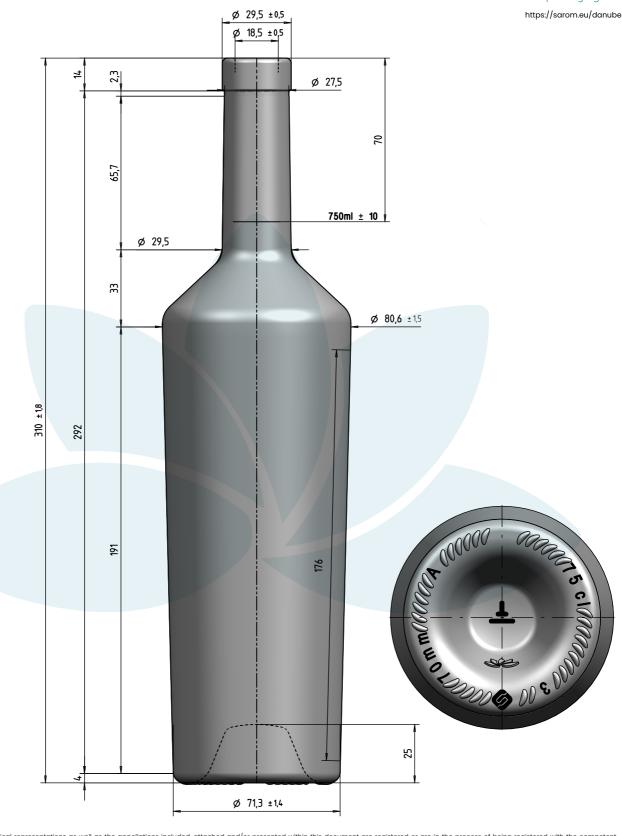

## **DANUBE GYOR 750**

The images, graphic and technical representations as well as the appellations included, attached and/or presented within this document are registered or are in the process of being registered with the competent authorities, and are the intellectual property of Sarom Packaging (the Intellectual Property). The Intellectual Property is subject to copyright, trademark and other intellectual property rights under EU laws and international conventions. No right, title, or interest in or to the Intellectual Property is transferred to you. Any use, distribution or copy, in any form, is strictly prohibited without the prior written consent of Sarom Packaging. The use of any intellectual creation without consent is sanctioned according to the applicable legal provisions regarding lilegal copying, counterfeiting and unlawful use of protected intellectual property. This drawing is approximate and not binding - Sarom Packaging, does not assume any guarantee or obligation for use of this drawing or for information contained therein.

| Brimful capacity (ml):                                         | 771    |         | Weight (g):                  | 550 |                        |
|----------------------------------------------------------------|--------|---------|------------------------------|-----|------------------------|
| Finish:                                                        | CORK / | VINOLOK | Min. through bore (mm):      | 16  |                        |
| Pressure resistance (bar): -                                   |        |         | ITEM CODE: 4217 - 4219- 4221 |     |                        |
| For full technical details please contact sales representative |        |         |                              |     | Last update: 13/09/202 |