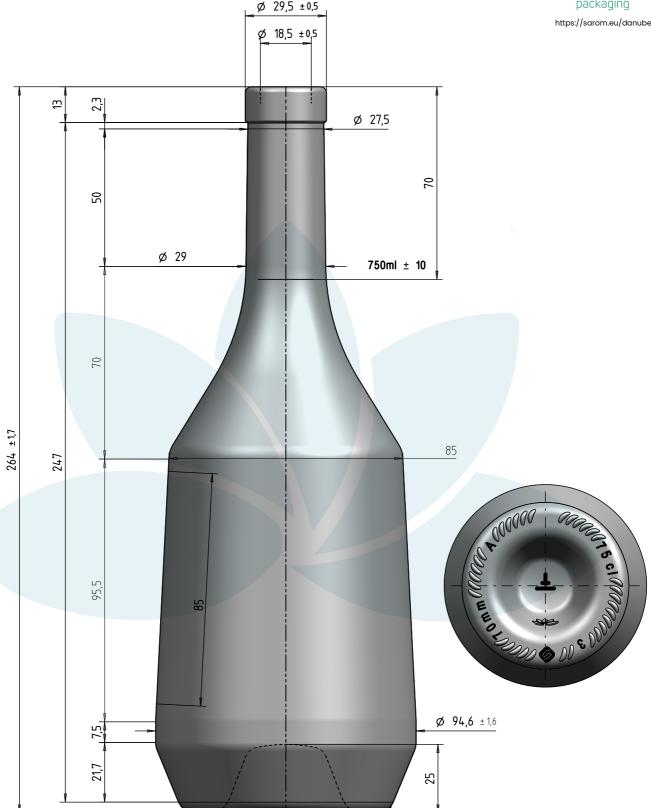

## DANUBE KOMARNO 750

Color: Licorice / Pure Flint / Vintage Flint

The images, graphic and technical representations as well as the appellations included, attached and/or presented within this document are registered or are in the process of being registered with the competent authorities, and are the intellectual property of Sarom Packaging (the Intellectual Property). The Intellectual Property is subject to copyright, trademark and other intellectual property rights under EU laws and international conventions. No right, title, or interest in or to the Intellectual Property is transferred to you. Any use, distribution or copy, in any form, is strictly prohibited without the prior written consent of Sarom Packaging. The use of any intellectual creation without consent is sanctioned according to the applicable legal provisions regarding illegal copyring, counterfeiting and unlawful use of protected intellectual property. This drawing is approximate and not binding - Sarom Packaging, does not assume any guarantee or obligation for use of this drawing or for information contained therein.

770 500 Brimful capacity (ml): Weight (g): **VINOLOK** CORK 16 Min. through bore (mm): Pressure resistance (bar): -

ITEM CODE: 4281 - 4279 - 4277