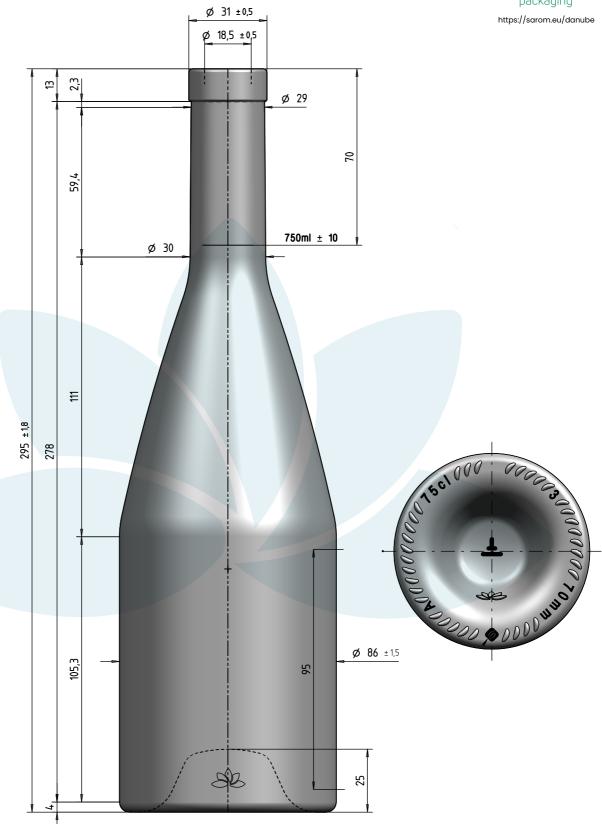

## DANUBE LINZ 750

Color: Licorice / Pure Flint / Vintage Flint

The images, graphic and technical representations as well as the appellations included, attached and/or presented within this document are registered or are in the process of being registered with the competent authorities, and are the intellectual property of Sarom Packaging (the Intellectual Property). The Intellectual Property is subject to copyright, trademark and other intellectual property rights under EU laws and international conventions. No right, title, or interest in or to the Intellectual Property is transferred to you. Any use, distribution or copy, in any form, is strictly prohibited without the prior written consent of Sarom Packaging. The use of any intellectual creation without consent is sanctioned according to the applicable legal provisions regarding illegal copyring, counterfeiting and unlawful use of protected intellectual property. This drawing is approximate and not binding - Sarom Packaging, does not assume any guarantee or obligation for use of this drawing or for information contained therein.

Brimful capacity (ml): 772 Weight (g): 500

Finish: CORK / VINOLOK Min. through bore (mm): 16

Pressure resistance (bar): For full technical details please contact sales representative

ITEM CODE: 4205 - 4207- 4209