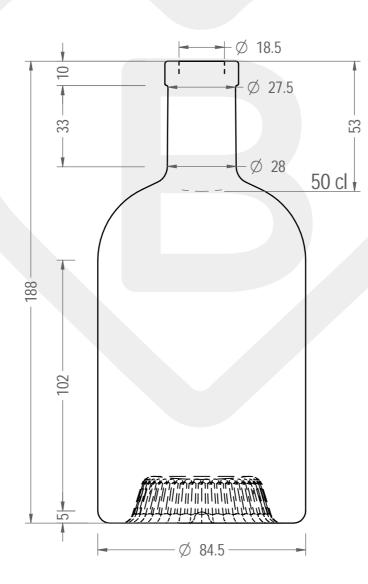

## ITEM BOT. NOCTURNE RIBS 500 FVL 10 VS \*

**BIANCO EXTRA** Color :

Pressure resistance (bar):

For full technical details please contact sales representative

| This drawing is approximate and not binding - Berlin Packaging Italy S.p.A. does not assume any guarantee or obligation for use of this drawing or for information contained therein |                  |                            |     |  |
|--------------------------------------------------------------------------------------------------------------------------------------------------------------------------------------|------------------|----------------------------|-----|--|
| Brimful capacity (c.c.):                                                                                                                                                             | 520              | Weight (g):                | 500 |  |
| Finish:                                                                                                                                                                              | FASCETTA VINOLOK | Minimum through bore (mm): |     |  |