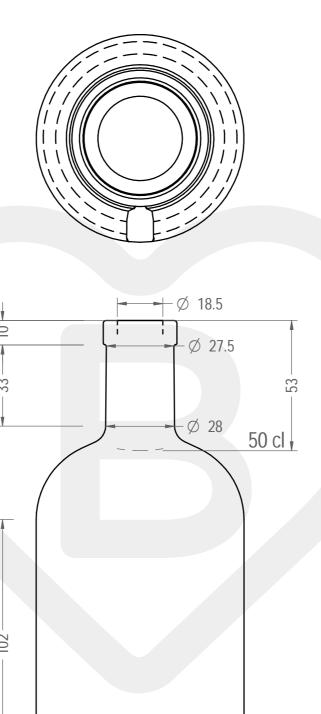

## **BOT. NOCTURNE RIPPLE 500 FVL 10 VS\***

Color: BIANCO EXTRA

This drawing is approximate and not binding - Berlin Packaging Italy S.p.A. does not assume any guarantee or obligation for use of this drawing or for information contained therein

Ø 84.5

| Brimful capacity (c.c.):   | 520              | Weight (g):                | 500     |
|----------------------------|------------------|----------------------------|---------|
| Finish:                    | FASCETTA VINOLOK | Minimum through bore (mm): |         |
| Pressure resistance (bar): | -                | ITEM CODE                  | 44/0201 |